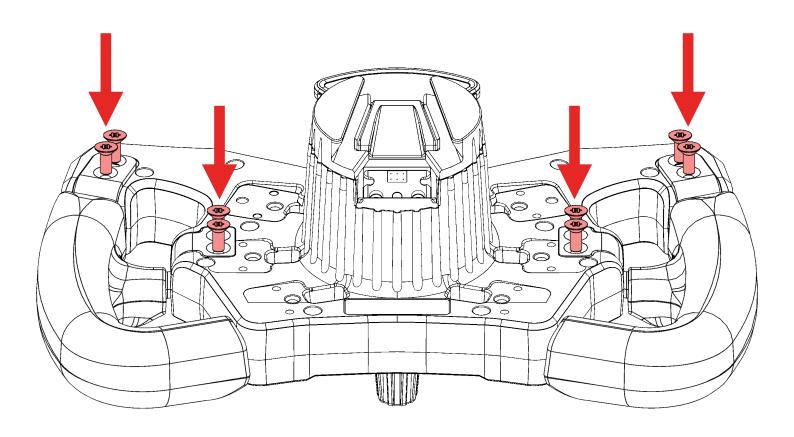

# Step 3:

Take the Torx T20 key and the eight (8) screws. Place them in the corresponding holes and tighten.

Notice: Be careful not to overtighten.