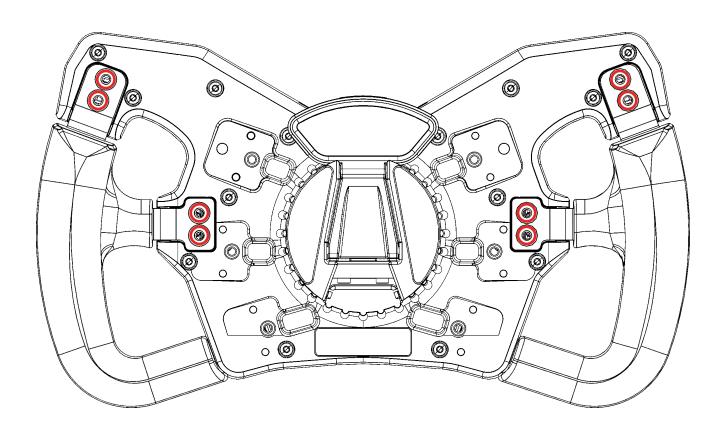

# Step 2:

Gently place the handles on the steering wheel, ensuring that the holes in the handles align with the holes in the steering wheel.

# Step 3:

Take the Torx T20 key and the eight (8) screws. Place them in the corresponding holes and tighten.

Notice: Be careful not to overtighten.