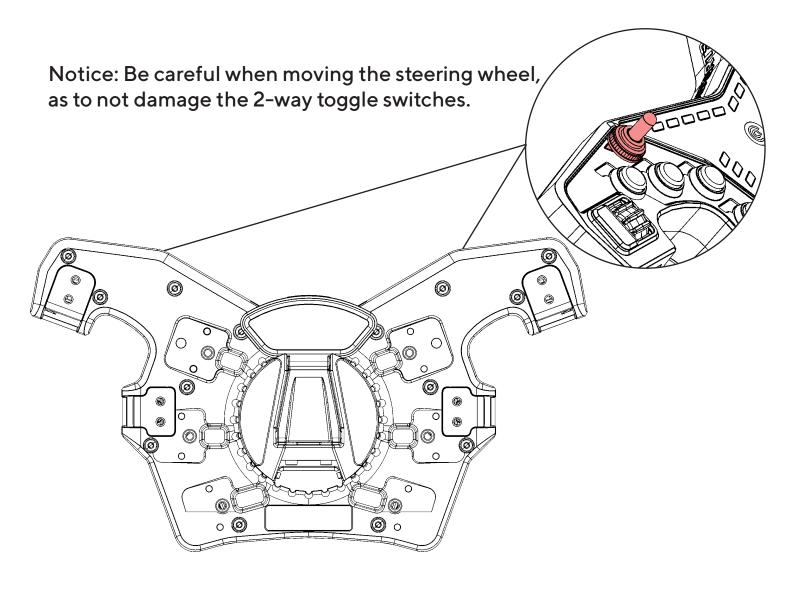

# Step 2:

Gently place the handles on the steering wheel, ensuring that the holes in the handles align with the holes in the steering wheel.