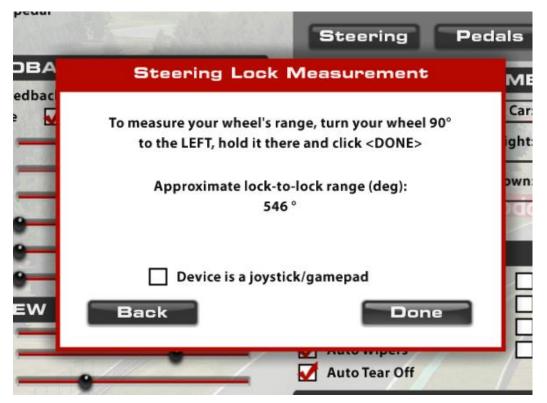

## Once you are in the simulator, select options in the upper right corner.

From here you will see an options screen, start by pressing steering.

You then follow the onscreen guide.

Here's a reference of what it should look like when done correctly.

You then click done, and move on to the next step in the guide.

After finishing the steering setup, you move onto the pedals, here you once again follow the guide. Once the pedals are done you can do the gearbox setup. At the end of this it will ask if you want to setup a hshifter, say no to this unless you have an h-shifter you want to use.