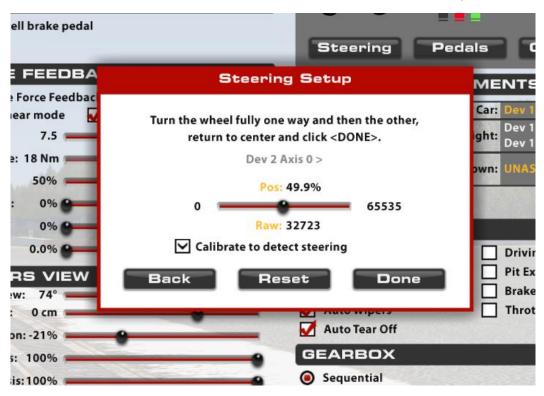

## Once you are in the simulator, select options in the upper right corner.

From here you will see an options screen, start by pressing steering.

You then follow the onscreen guide.

Here's a reference of what it should look like when done correctly.

You then click done, and move on to the next step in the guide.

After finishing the steering setup, you move onto the pedals, here you once again follow the guide. Once the pedals are done you can do the gearbox setup. At the end of this it will ask if you want to setup a hshifter, say no to this unless you have an h-shifter you want to use.