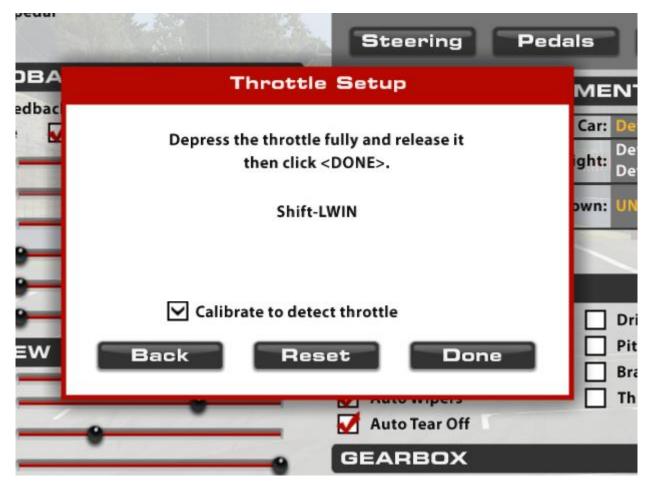

You then click done, and move on to the next step in the guide.

After finishing the steering setup, you move onto the pedals, here you once again follow the guide. Once the pedals are done you can do the gearbox setup. At the end of this it will ask if you want to setup a hshifter, say no to this unless you have an h-shifter you want to use.