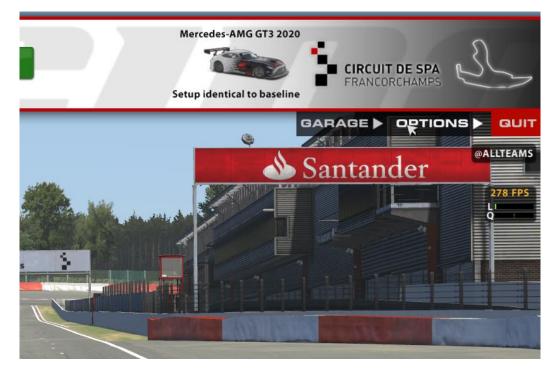

## Once you are in the simulator, select options in the upper right corner.

From here you will see an options screen, start by pressing steering.

You then follow the onscreen guide.

Here's a reference of what it should look like when done correctly.