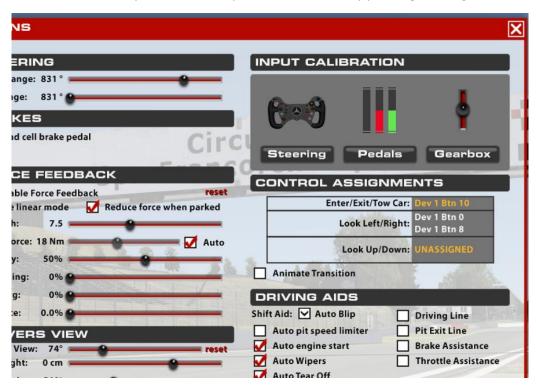

## Once you are in the simulator, select options in the upper right corner.

From here you will see an options screen, start by pressing steering.

You then follow the onscreen guide.

Here's a reference of what it should look like when done correctly.