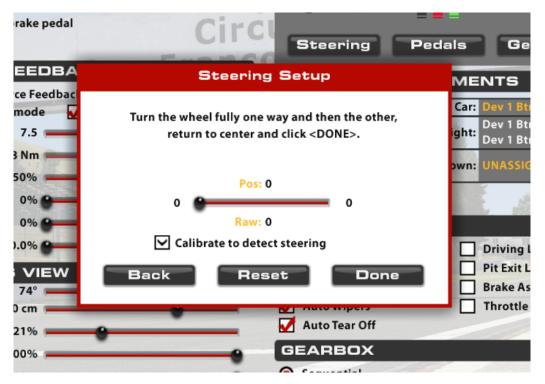

## Once you are in the simulator, select options in the upper right corner.

From here you will see an options screen, start by pressing steering.

You then follow the onscreen guide.

Here's a reference of what it should look like when done correctly.

You then click done, and move on to the next step in the guide.

After finishing the steering setup, you move onto the pedals, here you once again follow the guide. Once the pedals are done you can do the gearbox setup. At the end of this it will ask if you want to setup a hshifter, say no to this unless you have an h-shifter you want to use.